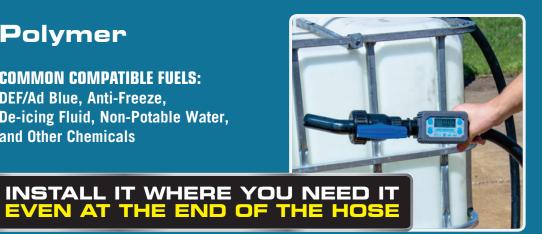

### **Polymer**

#### **COMMON COMPATIBLE FUELS:**

DEF/Ad Blue, Anti-Freeze, De-icing Fluid, Non-Potable Water, and Other Chemicals

|                        | TT10PN                                    | TT10PB         |
|------------------------|-------------------------------------------|----------------|
| Flow Rate (GPM/LPM)    | 2-35 / 8-132                              | 2-35 / 8-132   |
| Operating Pressure     | 50 psi                                    | 50 psi         |
| Inlet/Outlet           | 1" NPT                                    | 1" BSPP        |
| Meter Accuracy         | +/- 1.00%                                 | +/- 1.00%      |
| Units of Measure       | Ounces, pints, quarts, liters, or gallons |                |
| Wetted Materials       | PP, UHMWPE, SS, Gold                      |                |
| Operating Temp (°F/°C) | -15°F-176°F / -26°C-60°C                  |                |
| Power Source           | 2 AA Batteries                            | 2 AA Batteries |
| Certifications         | UL/cUL, CE, ATEX, IECEx                   |                |

- Install it where you need it, even at the end of the hose.
- Measure gallons, liters, quarts, pints, and ounces with one meter.
- A priority on safety with intrinsically safe electronics and near global regulatory approvals provide peace-of-mind.