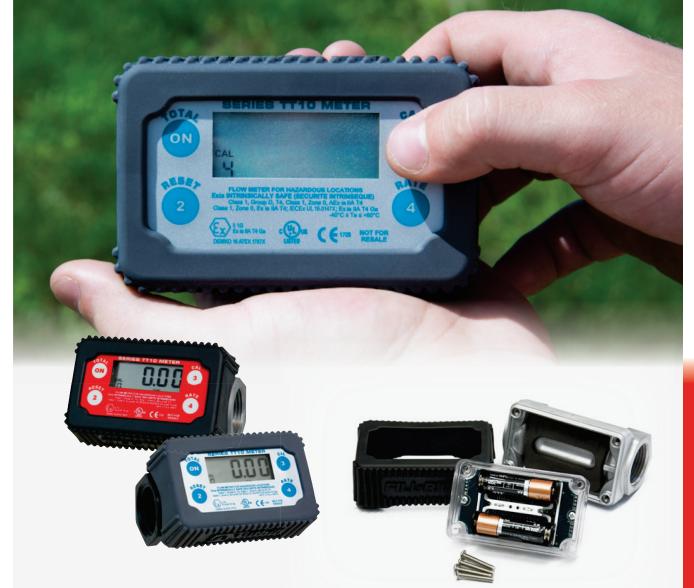

### Why choose Fill-Rite?

Accurate to 1%, this turbine meter sets the standard for accuracy, ease of use and safety. It has factory presets for 20 fluids and UL/ATEX listing on the entire meter, not just the electronics as competing brands have. Replaceable AA batteries keep your meter running and downtime to a minimum. A rubber boot helps protect the meter and electronics from impact damage. For a robust meter you can depend on, choose Fill-Rite, the most trusted name in pumps and meters.

- Install it where you need it, even at the end of the hose.
- Measure gallons, liters, quarts, pints, and ounces with one meter.
- A priority on safety with intrinsically safe electronics and near global regulatory approvals provide peace-of-mind.