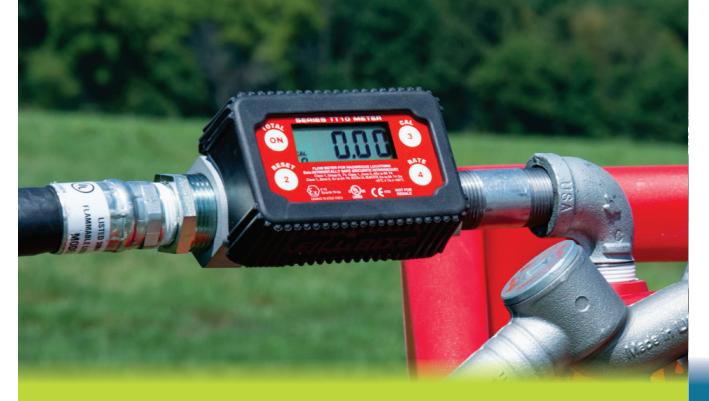

- Install it where you need it, even at the end of the hose.
- Measure gallons, liters, quarts, pints, and ounces with one meter.
- A priority on safety with intrinsically safe electronics and near global regulatory approvals provide peace-of-mind.