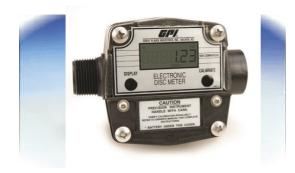

## FM-300H

Fluid Management Solution

## Herbicide Meter

Lightweight, corrosion resistant high-tech injection molded plastic housing. Reliable nutating dsc measuring chamber. Advanced encapsulated environmentally protected electronic circuitry for high accuracy. Display rotatable in 90deg increments.

Series FM-300H

DesignNutating DiscHousingPBT PolyesterPort Size1 inch NPT

Fitting Type NPT

Flow Range 7-75 LPM

**Accuracy** +-2% of reading

Repeatability +-.25%

Pressure Rating 3.4 bar

Operating Temperature -9